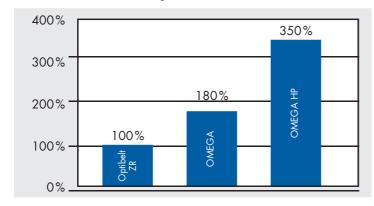

**Power Transmission** 

# optibelt OMEGA HP "L" KARTPOWER

Optibelt OMEGA HP high power timing belts have been specially developed for highly loaded, fast running drives. Improved materials such as rubber compound filled with aramid fibres and an extremely wearresistant fabric with exceedingly low friction coefficients and a temperature resistance of -30 to +100 °C, make this timing belt the first choice and not just for karting.



### **Performance comparison**





## **Sections:**

5M, 8M, 14M

#### **Dimensions:**

265 bis 4578 mm

#### **Racer dimensions:**

720 8M-HP 30 840 8M-HP 30 880 8M-HP 30

# **Timing pulleys:**

HTD® or RPP®