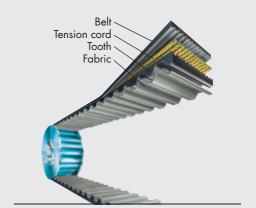

# optibelt OMEGA HP "L" KARTPOWER

Optibelt OMEGA HP high power timing belts have been specially developed for highly loaded, fast running drives. Improved materials such as rubber compound filled with aramid fibres and an extremely wearresistant fabric with exceedingly low friction coefficients and a temperature resistance of -30 to +100 °C, make this timing belt the first choice and not just for karting.